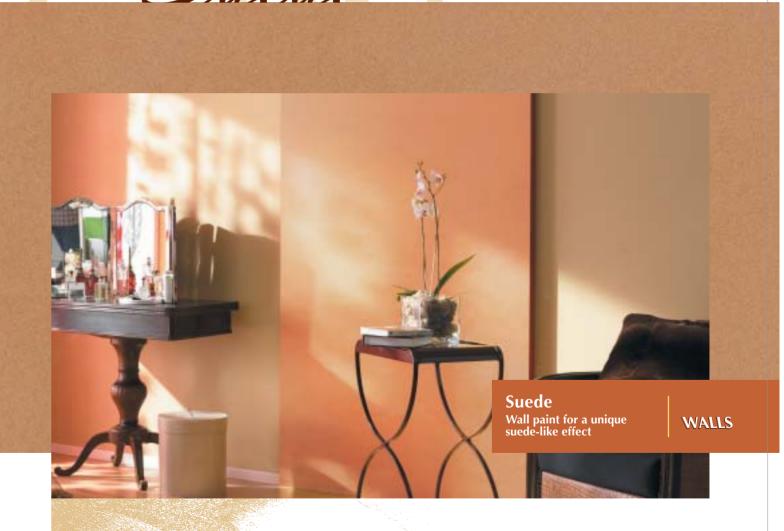

## Suede

Creates a suede-like effect when applied on walls. Tambour's series of Color Effects. Water based.

**Suede** - brings color into your home, creates a fashionable ambience, introduces a prestigious and unique look with a suede-like texture.

It is recommended to combine the suede look in a room by applying **Suede** on one or two walls, as the accent color.

When you wish to create a unique, exclusive, fashionable and warm look with a suede-like texture in your bedroom or living room, **Suede** will provide the desired result.