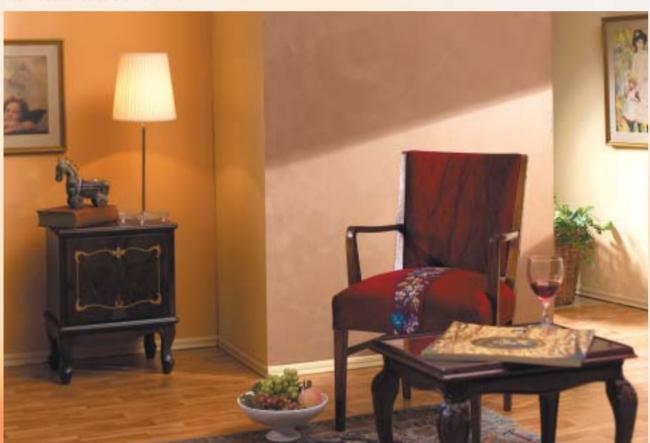

## Suede

Creates a suede-like effect when applied on walls. Tambour's series of Color Effects. Water based.

**Suede** - brings color into your home, creates a fashionable ambience, introduces a prestigious and unique look with a suede-like texture.

It is recommended to combine the suede look in a room by applying **Suede** on one or two walls, as the accent color.

When you wish to create a unique, exclusive, fashionable and warm look with a suede-like texture in your bedroom or living room, **Suede** will provide the desired result.